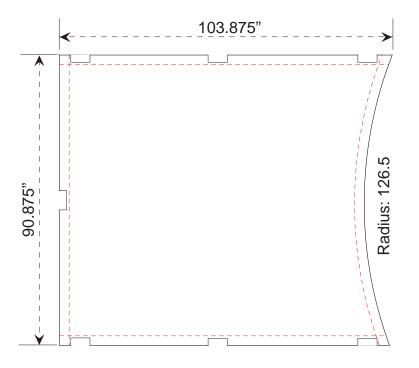

Magellan MOR Backwall Graphic Dims - 10ft Version

Finished Size: 103.875"w x 90.875"h Live Area: 102.41"w x 89.418"h

Add approx 3/4" bleed around perimeter

Sew 1/2" hook Velcro into front perimeter

NOTE: Graphic files must be @ 150 dpi Finished Size. DO NOT send Flattened Files. Production can not manipulate the content, proportion or color of these files.

NOTE: These dimensions are for graphic layout purposes. Graphic needs to be cut and test fitted to Magellan MOR frame.

Product Name: MOR

Material: Poly Knit 9

Process: Colossus 8-Color

Effective Date: 12/03/2009