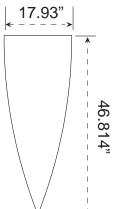

NOTE: These dimensions are for graphic layout purposes. Graphic needs to be cut and test fitted to Magellan MOR frame.

Magellan MOR Backwall Header Graphic Dims - 10ft Version

Product Name: MOR

**Process: Direct Print** 

Material: 1/4" and 1/8" Sintra

Effective Date: 12/03/2009

1/4" Circular Graphic For Workstation

1/8" Header Graphic

A small portion of your graphic(s) may be hidden by Magellan MOR accessories, such as Headers. Please use these diagrams to position your graphics correctly.

Note: When using a Header with the MOR unit a portion of the graphic will be covered. Please design graphic layout according to suggested location.

Magellan MOR Backwall Header Graphic Dims - 10ft Version