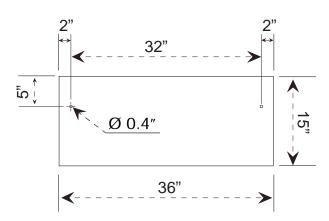

Material: 1/4" and 1/8" Sintra

Effective Date: 12/03/2009

1/4" Circular Graphic For Workstation

1/8" Header Graphic

A small portion of your graphic(s) may be hidden by Magellan MOR accessories, such as Headers. Please use these diagrams to position your graphics correctly.