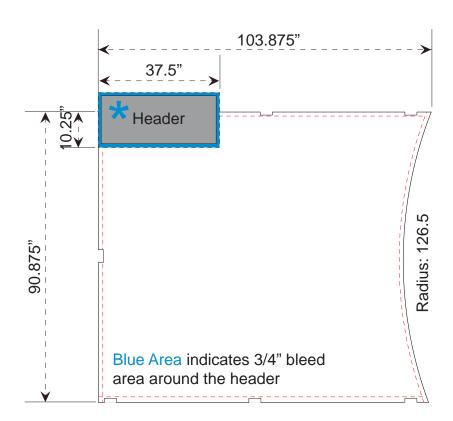

Magellan MOR Backwall Graphic Dims - 10ft Version

Finished Size: 103.875"w x 90.875"h Live Area: 102.41"w x 89.418"h

Add approx 3/4" bleed around perimeter

Sew 1/2" hook Velcro into front perimeter

NOTE: Graphic files must be @ 150 dpi Finished Size. DO NOT send Flattened Files. Production can not manipulate the content, proportion or color of these files.

NOTE: These dimensions are for graphic layout purposes. Graphic needs to be cut and test fitted to Magellan MOR frame.

Product Name: MOR

Material: Poly Knit 9

Process: Colossus 8-Color

Effective Date: 12/03/2009

Magellan MOR Backwall Header Graphic Dims - 10ft Version

Product Name: MOR

Process: Colossus 8-Color

Material: Poly Knit 9

Effective Date: 12/03/2009

Location of the monitor can vary depending on the position of the articulating arm.

\*Note: Articulating Mount is required for Magellan MOR unit.

When adding a Monitor to the MOR unit, portion of the graphic may be covered. Please design graphic layout according to suggested location.

See Header Graphic Dims for header locations.

NOTE: Graphic files must be @ 150 dpi Finished Size. DO NOT send Flattened Files. Production can not manipulate the content, proportion or color of these files.