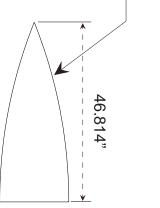

NOTE: These dimensions are for graphic layout purposes. Graphic needs to be cut and test fitted to Magellan MOR frame.

Magellan MOR Backwall Header Graphic Dims - 10ft Version

Product Name: MOR

**Process: Direct Print** 

Material: 1/4" and 1/8" Sintra

Effective Date: 12/03/2009

1/4" Circular Graphic For Workstation

1/8" Header Graphic

A small portion of your graphic(s) may be hidden by Magellan MOR accessories, such as Headers. Please use these diagrams to position your graphics correctly.

Note: When using a Header with the MOR unit a portion of the graphic will be covered. Please design graphic layout according to suggested location.

Magellan MOR Backwall Header Graphic Dims - 10ft Version