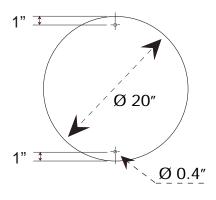

Material: 1/4" and 1/8" Sintra

Effective Date: 12/03/2009

1/4" Circular Graphic For Workstation

1/8" Header Graphic

A small portion of your graphic(s) may be hidden by Magellan MOR accessories, such as Headers. Please use these diagrams to position your graphics correctly.