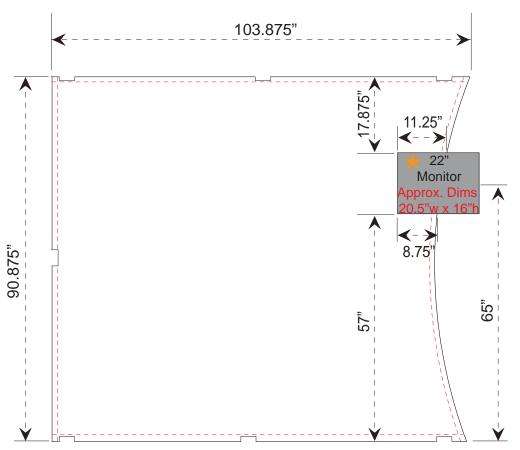

Magellan MOR Backwall Header Graphic Dims - 10ft Version

Product Name: MOR

Process: Colossus 8-Color

Material: Poly Knit 9

Effective Date: 12/03/2009

Location of the monitor can vary depending on the position of the articulating arm.

\*Note: Articulating Mount is required for Magellan MOR unit.

When adding a Monitor to the MOR unit, portion of the graphic may be covered. Please design graphic layout according to suggested location.