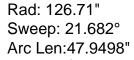

NOTE: These dimensions are for graphic layout purposes. Graphic needs to be cut and test fitted to Magellan MOR frame.

Magellan MOR Backwall Header Graphic Dims - 10ft Version

Product Name: MOR

**Process: Direct Print** 

Material: 1/4" and 1/8" Sintra

Effective Date: 12/03/2009

1/4" Circular Graphic For Workstation

1/8" Header Graphic

A small portion of your graphic(s) may be hidden by Magellan MOR accessories, such as Headers. Please use these diagrams to position your graphics correctly.

Note: When using a Header with the MOR unit a portion of the graphic will be covered. Please design graphic layout according to suggested location.

Magellan MOR Backwall Header Graphic Dims - 10ft Version