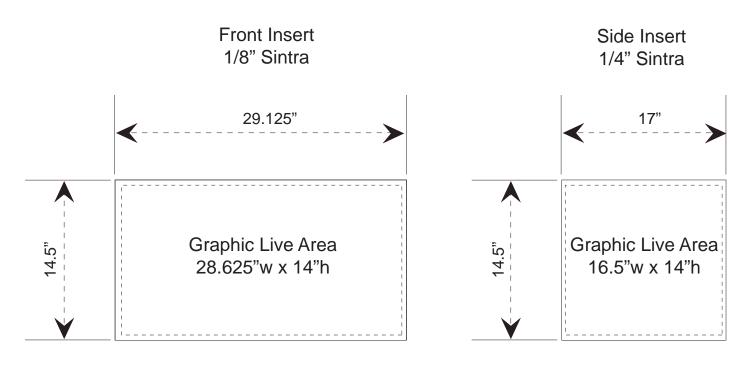

Magellan MOR Pedestal Insert Dims MOD - 1235 Product Name: MOR

**Process: Direct Print** 

Material: 1/4" and 1/8" Sintra

Effective Date: 12/03/2009

Finished Size: 29.125"w x 14.5"h

Live Area: 28.625"w x 14"h

Add 1/4" bleed around perimeter

Finished Size: 17"w x 14.5"h Live Area: 16.5"w x 14"h

Add 1/4" bleed around perimeter