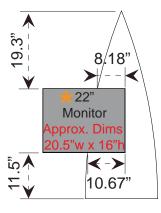

Magellan MOR Backwall Header Graphic Dims - 10ft Version

Product Name: MOR

Process: Colossus 8-Color

Material: Poly Knit 9

Effective Date: 12/03/2009

Location of the monitor can vary depending on the position of the articulating arm.

\*Note: Articulating Mount is required for Magellan MOR unit.

When adding a Monitor to the MOR unit, portion of the graphic may be covered. Please design graphic layout according to suggested location.